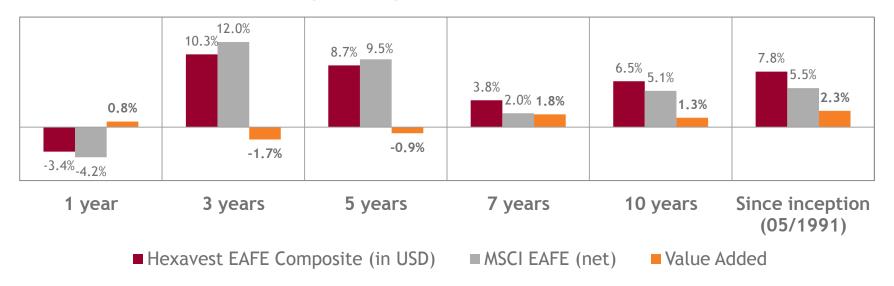

ers) Industrials) Source: Barclays Research

#### **Chart 26: Current Global Sector Positioning**



Source: BofA Merrill Lynch Fund Manager Survey

#### Global Sector Average Equity Holdings Indicator





# **SENTIMENT**OTHER INDICATORS

- Other indicators that we follow have clearly reached euphoric levels.
- In the US, the percentage of unprofitable IPOs has surpassed the level reached during the tech bubble, hitting a record high of 78% in Q2.



 Financial advisors seem far from worried and continue to recommend equities to their clients. The ratio of "bullish" advisors is at one of its highest reading in almost 30 years.



41 MASTER PAGE NO. 77



# HISTORICAL PERFORMANCE AND RISK PROFILE



### Annualized returns as of June 30, 2015

(gross of management and administrative fees)



|                        | 1991¹ | 1992    | 1993   | 1994   | 1995   | 1996   | 1997   | 1998   | 1999   | 2000    | 2001    | 2002    | 2003   | 2004   | 2005   | 2006   | 2007   | 2008    | 2009   | 2010   | 2011    | 2012   | 2013   | 2014   | 2015<br>YTD |
|------------------------|-------|---------|--------|--------|--------|--------|--------|--------|--------|---------|---------|---------|--------|--------|--------|--------|--------|---------|--------|--------|---------|--------|--------|--------|-------------|
| Hexavest <sup>2</sup>  | 5.70% | -7.11%  | 32.55% | 5.81%  | 12.76% | 12.64% | 1.03%  | 19.16% | 28.95% | -11.08% | -17.42% | -6.00%  | 48.29% | 21.28% | 14.41% | 20.53% | 9.05%  | -31.85% | 31.28% | 6.46%  | -8.71%  | 14.53% | 21.54% | -3.71% | 4.16%       |
| Benchmark