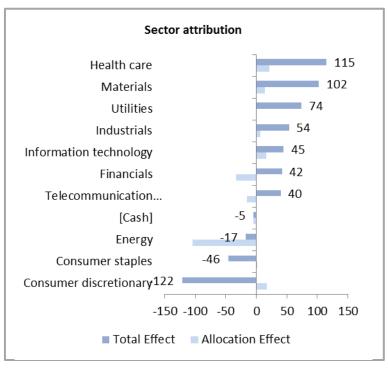

Markets Equities | -0.7    | -8.5        | 3.0            | 4.2           | 11.3         | 11.1             | -               |
| MSCI Emerging Markets~                 | 0.8     | -4.8        | 4.1            | 4.0           | 8.5          | 8.2              | -               |

Walter Scott claims compliance with the Global Investment Performance Standards (GIPS®). Performance is shown gross of investment management fees; Past performance is not a guide to future performance.



### International equities capture ratios

Ten years to 30 June 2015



Source: Walter Scott, MSCI.



### **WS EAFE USD Composite Unit Price Growth**

As of 30 June 2015





### 12 month rolling relative performance

As of 30 June 2015





### Relative performance attribution

#### 12 months to 30 June 2015







### **Portfolio overview**

## Historical international equity portfolio distribution Walter Scottby region



As of 30 June 2015



## Historical international equity portfolio distribution Walter Scottby sector





Source: Walter Scott. Sector and regional distribution are subject to change and may not be representative of future portfolio composition. Please refer to the appendix for important information.



### Distribution: by sector and region

#### As of 30 June 2015

| Sector                 | Portfolio<br>% | MSCI EAFE<br>% | Difference<br>% |
|------------------------|----------------|----------------|-----------------|
|                        |                |                |                 |
| Industrials            | 18.9           | 12.6           | 6.3