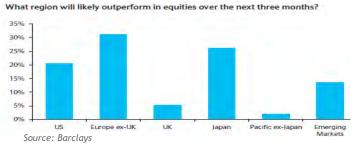

"A-share" market has suffered, but the MSCI China Index was still up 13% year-to-date and 20% over 12 months.
- And Greece? The MSCI Europe Index has endured a setback of 8.5% from its peak but it's still up 7.3% for the first 6 months of 2015.
- Some short-term sentiment indicators may be showing less appetite for risk, or a fading of euphoria, but it's still much too early to talk about a shift in the mood of investors.







#### REGIONAL ALLOCATION: THE US HAS LOST SOME LUSTER

- Allocation to eurozone equities has reached a record high in Q1 and stayed elevated in Q2.
   Japan exposure increased again in Q2 to its highest level in 10 years.
- By contrast, the US has fallen out of favour.
   Relative positioning in the US vs. the rest of the world is at its lowest point since 2007.





#### Allocation to eurozone equities



Source: BofA Merrill Lynch Fund Manager Survey

#### Relative positioning: US vs. Rest of the World



Source: BofA Merrill Lynch Fund Manager Survey



#### REGIONAL ALLOCATION: STILL NO INTEREST FOR EMS

- Exposure to emerging markets remains very low globally.
- The BAML Fund Manager Survey shows that investors' interest for EMs has moved hand in hand with their view on China's economic outlook, which has softened again in Q2.
- State Street Institutional Holdings and Equity Flows also show that EMs continue to be the least preferred asset class.

### Allocation to emerging markets equities vs. Chinese Growth expectations



#### Source: BofA Merrill Lynch Fund Manager Survey

#### Institutional Investors' Equity Flows





### SECTOR ALLOCATI