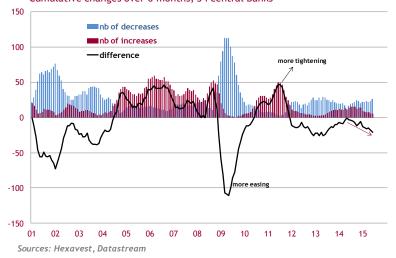

ard in Europe for this year and next, by +0.4% and +0.2% respectively. In EMs, growth is expected to slow to 3.9% this year vs. 4.7% in 2014, but will remain well above that of DMs.
- We generally agree with the consensus, especially for the US where we expect growth to reaccelerate in the second half.
- Central banks also seem to believe that global growth will stay subpar and inflation subdued. Every OECD central bank that had tightened monetary policy since the Great Recession has now reversed course. And among the 34 central banks we are monitoring, 26 have cut policy rates so far this year. The ECB and the BoJ are pursuing their QE programs and are continuing to buy financial assets.



### Monetary Policy: Changes in Interest Rates Cumulative changes over 6 months, 34 central banks





### UNITED STATES: STRONG CONSUMER FUNDAMENTALS

- US consumers are in better shape today than at any time in the last decade.
- Firstly, the job market is expanding, pushing the unemployment rate lower and real earnings higher.
   So far in 2015, real earnings have grown at a brisk pace.
- Secondly, their balance sheets have improved markedly since the financial crisis. Households' debt ratio has fallen from 135% to 106% of their disposable income. As a result, and also because of very low interest rates, their financial obligation ratio - i.e. their interest and principal payments as a percentage of their revenue - is close to its lowest point in 35 years.
- Thus, we remain constructive on the US and we expect the economy to rebound over the coming quarters after a very soft start to