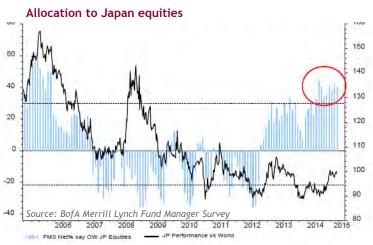

A-share" market has suffered, but the MSCI China Index was still up 13% year-to-date and 20% over 12 months.
- And Greece? The MSCI Europe Index has endured a setback of 8.5% from its peak but it's still up 7.3% for the first 6 months of 2015.
- Some short-term sentiment indicators may be showing less appetite for risk, or a fading of euphoria, but it's still much too early to talk about a shift in the mood of investors.







#### REGIONAL ALLOCATION: THE US HAS LOST SOME LUSTER

- Allocation to eurozone equities has reached a record high in Q1 and stayed elevated in Q2.
   Japan exposure increased again in Q2 to its highest level in 10 years.
- By contrast, the US has fallen out of favour.
   Relative positioning in the US vs. the rest of the world is at its lowest point since 2007.





#### Allocation to eurozone equities



Source: BofA Merrill Lynch Fund Manager Survey

#### Relative positioning: US vs. Rest of the World



Source: BofA Merrill Lynch Fund Manager Survey



#### REGIONAL ALLOCATION: STILL NO INTEREST FOR EMS

- Exposure to emerging markets remains very low globally.
- The BAML Fund Manager Survey shows that investors' interest for EMs has moved hand in hand with their view on China's economic outlook, which has softened again in Q2.
- State Street Institutional Holdings and Equity Flows also show that EMs continue to be the least preferred asset class.

### Allocation to emerging markets equities vs. Chinese Growth expectations



#### Source: BofA Merrill Lynch Fund Manager Survey

#### Institutional Investors' Equity Flows





### SECTOR ALLOCATION