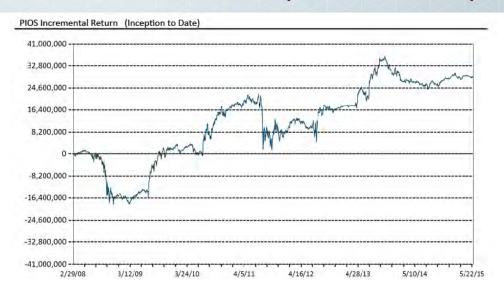

tures positions can be utilized for rebalancing purposes. Additionally, if the Fund's exposures deviate from target by a predetermined threshold, a full rebalance trade is implemented.

# **Expected Benefits**

- · Reduced transaction costs
- Timely and efficient reallocation of portfolio exposures
- · Reduction of tracking error

# Rebalancing Results\*

• Rebalancing via the overlay program has added approximately (\$8,444,756) since January 1, 2013.

\*Through May 31, 2015. Returns are gross of management fees.

Please refer to disclosures in Appendices.

Source: Parametric; Date: July 8, 2015

16

This material has been prepared for the exclusive use of Ventura County Employees' Retirement Association in a one-on-one presentation only.

# **VCERA PERFORMANCE SUMMARY (AS OF 5/31/15)**



| Average Target Overlay Balance | Domestic Equity | International Equity | Global Equity | Fixed Income |                 |                     |             |
|--------------------------------|-----------------|----------------------|---------------|--------------|-----------------|---------------------|-------------|
| 5/1/2015 to 5/31/2015          | -12,622,565     | -7,452,686           | -750,814      | 60,378,722   |                 |                     |             |
| Parametric Portfolio Gain/Loss | Domestic Equity | International        | Fixed Income  | Interest     | Total Gain/Loss | PIOS Only Gain/Loss | PIOS Only % |
| May                            | -187,165        | 113,687              | 95,417        | 1,660        | 23,599          | 21,939              | 0.00 %