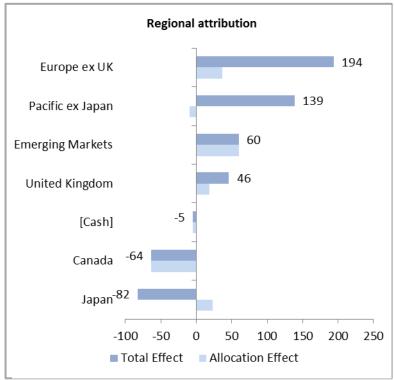

arkets Equities | -0.7    | -8.5        | 3.0            | 4.2           | 11.3         | 11.1             | -               |
| MSCI Emerging Markets~                 | 0.8     | -4.8        | 4.1            | 4.0           | 8.5          | 8.2              | -               |

Walter Scott claims compliance with the Global Investment Performance Standards (GIPS®). Performance is shown gross of investment management fees; Past performance is not a guide to future performance.



### International equities capture ratios

Ten years to 30 June 2015



Source: Walter Scott, MSCI.



### **WS EAFE USD Composite Unit Price Growth**

As of 30 June 2015





### 12 month rolling relative performance

As of 30 June 2015





### Relative performance attribution

#### 12 months to 30 June 2015







### **Portfolio overview**

## Historical international equity portfolio distribution Walter Scottby region



As of 30 June 2015



## Historical international equity portfolio distribution Walter Scottby sector





Source: Walter Scott. Sector and regional distribution are subject to change and may not be representative of future portfolio composition. Please refer to the appendix for important information.



### Distribution: by sector and region

#### As of 30 June 2015

| Sector                 | Portfolio<br>% | MSCI EAFE<br>% | Difference<br>% |
|------------------------|----------------|----------------|-----------------|
|                        |                |                |                 |
| Industrials            | 18.9           | 12.6           | 6.3