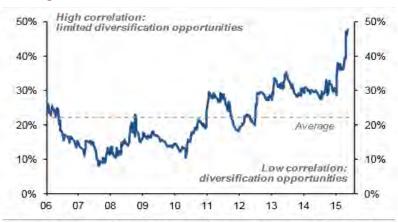

lower interest rates should help later this year. We expect global growth for 2015 to be slightly below historical average, but we don't see significant downside risk for the real economy. For this reason, we have a neutral assessment of the macroeconomic environment.







This year, the overvaluation of equity markets has surpassed the levels of 2007. The US remains the most expensive market, but its premium to other developed markets has narrowed vs. last year. In other words, more markets have become more expensive. Fundamentals generally stayed weak in the second quarter: global sales were growing at their slowest pace since 2009. For these reasons, we maintain our rating of the valuation vector at double negative (--).



# **SENTIMENT**



### **Average Cross-Asset Correlation**



The correlation is calculated over a three-year period using weekly observation of total return indices (euro) and EWMA methodology. For calculating the correlation, we have considered 23 financial instruments across various asset classes

Source: DataStream, SG Cross Asset Research/Global Asset Allocation

Turmoil in Greece and China has impacted investor sentiment in Q2, but after 6 years of rising equity prices, many metrics show that the level of complacency remains high. Before the last few weeks of Q2, investors were in full "market chasing" mode, trying to keep pace with a market that could only move higher thanks to central banks and their zero interest rate policies. The MSCI World Index was just 4% lower from its peak at the end of Q2, and up 30% over 24 months. The recent pull