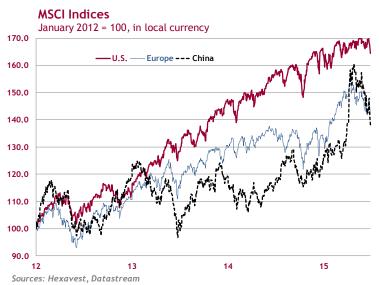

in markets in the last weeks of the second quarter. Some strategists and investors are already talking about "bearish" or depressed sentiment.
- But at the end of the second quarter, the MSCI World Index was down only 4% from its April 21st peak and up 30% over 24 months. The S&P 500 Index was still in its longest bull market in postwar history.
- In China, the local "A-share" market has suffered, but the MSCI China Index was still up 13% year-to-date and 20% over 12 months.
- And Greece? The MSCI Europe Index has endured a setback of 8.5% from its peak but it's still up 7.3% for the first 6 months of 2015.
- Some short-term sentiment indicators may be showing less appetite for risk, or a fading of euphoria, but it's still much too early to talk about a shift in the mood of investors.







#### REGIONAL ALLOCATION: THE US HAS LOST SOME LUSTER

- Allocation to eurozone equities has reached a record high in Q1 and stayed elevated in Q2.
   Japan exposure increased again in Q2 to its highest level in 10 years.
- By contrast, the US has fallen out of favour.
   Relative positioning in the US vs. the rest of the world is at its lowest point since 2007.





#### Allocation to eurozone equities



Source: BofA Merrill Lynch Fund Manager Survey

#### Relative positioning: US vs. Rest of the World



Source: BofA Merrill Lynch Fund Manager Survey



#### REGIONAL ALLOCATION: STILL NO INTEREST FOR EMS

- Exposure to emerging markets remains very low globally.
- The BAML Fund Manager Survey shows that investors' interest for EMs has moved hand in hand with their view on China's ec