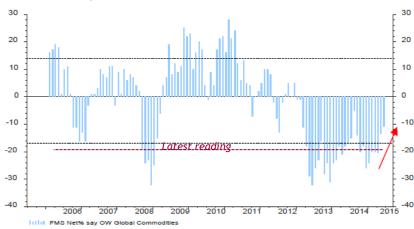

SENTIMENT**

# **SURVEYS: LOWER EXPOSURE TO EQUITIES**

- The BAML Fund Manager Survey shows that investors reduced their exposure to global equities in Q2 from an extremely high level while they increased their positioning in commodities from a very low level. Investors kept their low exposure to bonds.
- Managers appear confident that global growth will accelerate this year.

# Do you think the global real economy will be stronger over the next 12 months? Do you think the global real economy will be stronger over the next 12 months? 100 20 -20 -40 -60 -80 -100 94 96 98 00 02 04 06 08 10 12 14 Net % Expecting Stronger Economy

Source: BofA Merrill Lynch Fund Manager Survey

### Allocation to global equities



Source: BofA Merrill Lynch Fund Manager Survey

### Allocation to Commodities



Source: BofA Merrill Lynch Fund Manager Survey



#### WHAT ABOUT GREECE AND CHINA?

- Greece's default and China's equity market bubble have induced some uncertainty in markets in the last weeks of the second quarter. Some strategists and investors are already talking about "bearish" or depressed sentiment.
- But at the end of the second quarter, the MSCI World Index was down only 4% from its April 21st peak and up 30% over 24 months. The S&P 500 Index was still in its longest bull market in postwar history.
- In China, the local "A-share" market has suffered, but the MSCI China Index was still up 13% year-to-date and 20% over 12 months.
- And Greece? The MSCI Europe Index has endured a setback of 8.5% from its peak but it's still up 7.3% for the first 6 months of 2015.
- Some short-ter