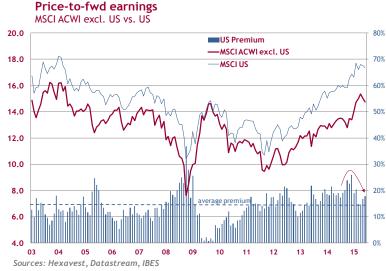

r the severely overvalued zone in Q2 2015. The valuation index stood at one of its highest points since the tech mania.
- The North American market was the most expensive while emerging markets were more reasonably valued.







# THE US PREMIUM REMAINS, BUT HAS NARROWED

- The US equity market remains one of the most expensive markets in the world, with Switzerland (and a few other very small markets like Belgium and New Zealand).
- The valuation gap between the US and the rest of the world has narrowed in Q1, but widened somewhat in Q2, mostly because the European market suffered much more from the Greek crisis.

Equity Market vs. Earnings - MSCI ACWI 12-mth forward EPS vs. MSCI ACWI index

# 45 475 425 375 credit bubble 325 225 225 45 46 40 40 30 30 30

2011

2012

2013

2014

2015





175 – 2007

2008

2009

Sources: Hexavest, IBES, MSCI, Datastream

2010



# SLUGGISH TOP LINE GROWTH, PEAK MARGINS

- Global sales are growing at their slowest pace since the financial crisis, even when we exclude oil and base metals. This is consistent with the sluggish growth in nominal GDP. Nonetheless, equity prices have continued to move higher.
- Equities can disconnect from the economy for a while, as profit margins increase and price multiples expand. But at some point, the gravitational effect of fundamentals will prevail.
- The global price-to-sales ratio is at 1.5 times
   much higher than in 2007 and profit margins have already peaked last year.









# **VALUATION US: NO PRICING POWER**

- Some may see worrisome inflation pressures in the US with the recent acceleration