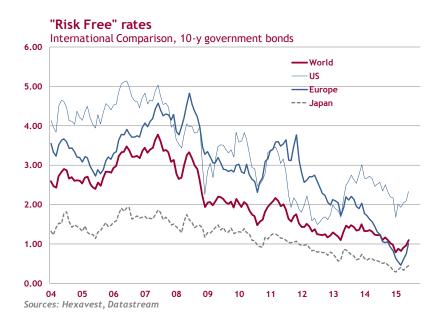

the low unemployment rate continues to push wages higher.

### Employment Costs and Profits Margins - U.S. non-fin. corp. business profits as a % of national income 14% 12% 4% 6% 3% profit margins (left axis) 2% 1% -ECI (right axis) 80 82 84 86 88 90 92 94 96 98 00 02 04 06 08 10 12 14

Profits and «pricing power»\*

Sources: Hexavest, Datastream



Sources: Hexavest, Datastream \* GDP deflator y/y - unit labor costs y/y



### LOWER GLOBAL EQUITY RISK PREMIUMS

- During the second quarter, 10-year sovereign rates have risen by about 50 bps in major developed markets, reducing the equity risk premium to its lowest point in 6 years.
- Earnings yields have converged globally, but because of their lower "risk-free" rates, Europe and Japan still have higher equity risk premiums than the US.









# **SENTIMENT**

### **RISK APPETITE: GETTING SATIATED**

The Ned Davis Crowd Sentiment Poll, a composite that synthesizes results from different surveys and sentiment indicators, has decreased at the end of June to its lowest reading since October of last year. The index has stayed in the "extreme optimism zone" 81% of the time over the last 30 months vs. 43% on average since 1995. Such sustained optimism suggests to us that there are fewer buyers of risky assets left on the sidelines.



NDR Crowd Sentiment Poll

| <b>\$&amp;P 500 Index Gain/Annum When:</b><br>1995-12-01 to 2015-06-30 |                  |              |  |  |  |
|------------------------------------------------------------------------|------------------|--------------|--|--|--|
| NDR Crowd Sentiment Poll is: