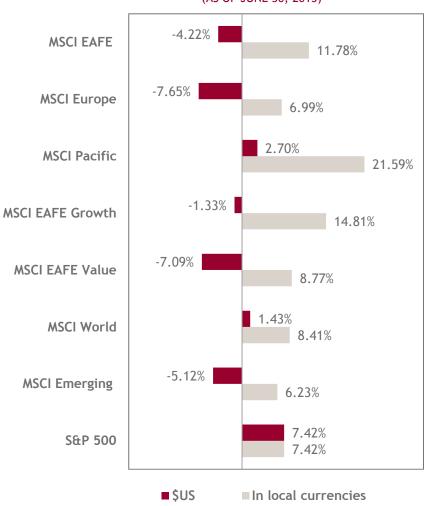

Operating Officer &
Chief Strategy Officer
Industry experience: 28 years
Team member since: 1996

### **Quantitative Research**

Jean-François Bérubé, Ph.D. Vice President, Quantitative Analysis & Information Technology Industry experience: 8 years Team member since: 2009

Jean-René Guilbault, M.Sc. Quantitative Analyst Industry experience: 15 years Team member since: 2013

### **Trading**

Éric St-Onge Head Trader Industry experience: 24 years Team member since: 2011

Rashmikant Patel

Trader

Industry experience: 13 years Team member since: 2008

<sup>\*</sup> Joined the firm in the last 2 years (no investment team member left the firm in the last 2 years)



# **PERFORMANCE**



# **MARKET OVERVIEW**

### PERFORMANCE OF MAIN INDICES

### 1-YEAR INDEX PERFORMANCE

(AS OF JUNE 30, 2015)



### 1-YEAR SECTOR PERFORMANCE

(MSCI EAFE AS OF JUNE 30, 2015)





# PERFORMANCE NET OF FEES

VENTURA COUNTY EMPLOYEES' RETIREMENT ASSOCIATION Performance Report as at June 30, 2015

Benchmark: MSCI EAFE NET

Currency: USD

**Performance objective:** to outperform the MSCI EAFE Net index by 2% per annum over 4-year rolling periods (gross of fees)

| NET RETURNS |         |          |          |        |        |         |         |         |         |          |                    |
|-------------|---------|----------|----------|--------|--------|---------|---------|---------|---------|----------|--------------------|
|             |         |          |          |        |        |         |         | Annua   | alized  |          |                    |
|             | 1 month | 3 month