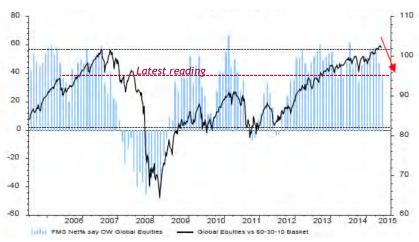

| 182.2            | 1.6          |



# **SENTIMENT**

# **SURVEYS: LOWER EXPOSURE TO EQUITIES**

- The BAML Fund Manager Survey shows that investors reduced their exposure to global equities in Q2 from an extremely high level while they increased their positioning in commodities from a very low level. Investors kept their low exposure to bonds.
- Managers appear confident that global growth will accelerate this year.

# Do you think the global real economy will be stronger over the next 12 months? Do you think the global real economy will be stronger over the next 12 months? 100 20 -20 -40 -60 -80 -100 94 96 98 00 02 04 06 08 10 12 14 Net % Expecting Stronger Economy

Source: BofA Merrill Lynch Fund Manager Survey

### Allocation to global equities



Source: BofA Merrill Lynch Fund Manager Survey

### Allocation to Commodities



Source: BofA Merrill Lynch Fund Manager Survey



#### WHAT ABOUT GREECE AND CHINA?

- Greece's default and China's equity market bubble have induced some uncertainty in markets in the last weeks of the second quarter. Some strategists and investors are already talking about "bearish" or depressed sentiment.
- But at the end of the second quarter, the MSCI World Index was down only 4% from its April 21st peak and up 30% over 24 months. The S&P 500 Index was still in its longest bull market in postwar history.
- In China, the local "A-share" market has suffered, but the MSCI China Index was still up 13% year-to-date and 20% over 12 months.
- And Greece? The MSCI Europe Index has endured a setback of 8.5% from