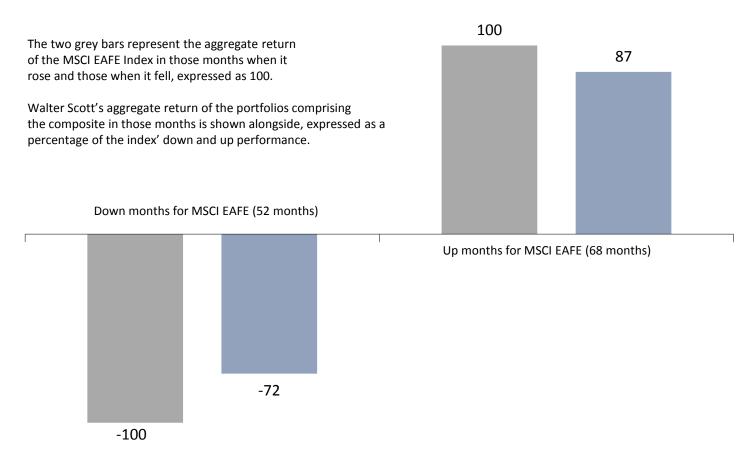

14.9          | -            | -                | -               |
| MSCI USA                               | 0.2     | 7.0         | 16.8           | 16.8          | -            | -                | -               |
| Walter Scott Emerging Markets Equities | -0.7    | -8.5        | 3.0            | 4.2           | 11.3         | 11.1             | -               |
| MSCI Emerging Markets~                 | 0.8     | -4.8        | 4.1            | 4.0           | 8.5          | 8.2              | -               |

Walter Scott claims compliance with the Global Investment Performance Standards (GIPS®). Performance is shown gross of investment management fees; Past performance is not a guide to future performance.



### International equities capture ratios

Ten years to 30 June 2015



Source: Walter Scott, MSCI.



### **WS EAFE USD Composite Unit Price Growth**

As of 30 June 2015





### 12 month rolling relative performance

As of 30 June 2015





### Relative performance attribution

#### 12 months to 30 June 2015







### **Portfolio overview**

## Historical international equity portfolio distribution Walter Scottby region



As of 30 June 2015



## Historical international equity portfolio distribution Walter Scottby sector





Source: Walter Scott. Sector and regional distribution are subject to change and may not be representative of future portfolio composition. Please refer to the appendix for important information.



### Distribution: by sector and region

#### As of 30 June 2015

| Sector                 | Portfolio<br>% | MSCI EAFE<br>% | Differen