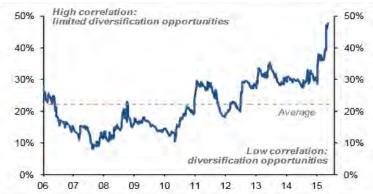

MARKETS

- Central banks' experiments with zero interest rates have pushed asset prices far from their fundamental value.
- Past episodes of euphoria in equity markets have been characterised by strong "market chasing", where investors enter "highly priced positions after they have rapidly increased and become overvalued."<sup>1</sup>
- In our view, equity markets have entered this phase. They continue to rise despite weak global earnings growth and high valuations.
- Value has melted in liquid assets as well as in higher yielding illiquid assets. Correlation between (and among) asset classes is now much higher than before the financial crisis. According to the IMF's Global Financial Stability Report (April 2015), there are fewer places to hide.



### **Average Cross-Asset Correlation**



The correlation is calculated over a three-year period using weekly observation of total return indices (euro) and EWMA methodology. For calculating the correlation, we have considered 23 financial instruments across various asset classes

Source: DataStream, SG Cross Asset Research/Global Asset Allocation

<sup>&</sup>lt;sup>1</sup> Source: Investopedia



# IT'S TIME TO LOWER THE BETA

- In the second quarter, volatility jumped sharply in the bond market. The same happened last year in the credit market, as well as in the energy market. We believe it's just a matter of time before it happens in the equity market.
- When volatility eventually spikes in stock markets, investors will be forced to reassess their risk exposure and seek capital preservation strategies.
- But how does one pro