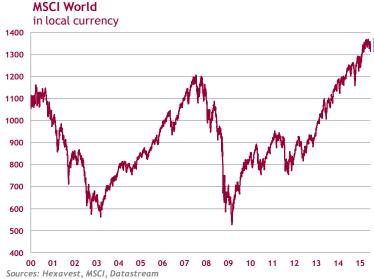

ty in markets in the last weeks of the second quarter. Some strategists and investors are already talking about "bearish" or depressed sentiment.
- But at the end of the second quarter, the MSCI World Index was down only 4% from its April 21st peak and up 30% over 24 months. The S&P 500 Index was still in its longest bull market in postwar history.
- In China, the local "A-share" market has suffered, but the MSCI China Index was still up 13% year-to-date and 20% over 12 months.
- And Greece? The MSCI Europe Index has endured a setback of 8.5% from its peak but it's still up 7.3% for the first 6 months of 2015.
- Some short-term sentiment indicators may be showing less appetite for risk, or a fading of euphoria, but it's still much too early to talk about a shift in the mood of investors.







#### REGIONAL ALLOCATION: THE US HAS LOST SOME LUSTER

- Allocation to eurozone equities has reached a record high in Q1 and stayed elevated in Q2.
   Japan exposure increased again in Q2 to its highest level in 10 years.
- By contrast, the US has fallen out of favour.
   Relative positioning in the US vs. the rest of the world is at its lowest point since 2007.





#### Allocation to eurozone equities



Source: BofA Merrill Lynch Fund Manager Survey

#### Relative positioning: US vs. Rest of the World



Source: BofA Merrill Lynch Fund Manager Survey



#### REGIONAL ALLOCATION: STILL NO INTEREST FOR EMS

- Exposure to emerging markets remains very low globally.
- The BAML Fund Manager Survey shows that investors' interest for EMs has moved hand in hand with their view on China's