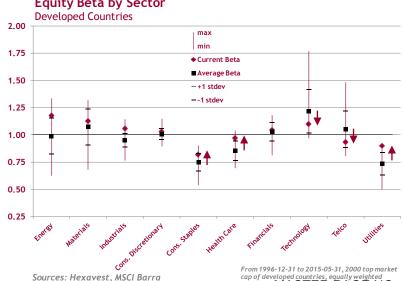

d seek capital preservation strategies.
- But how does one protect capital in today's environment?
- Historically, favouring defensive sectors has helped. However, in the low-rate environment, the search for yield has pushed these sectors into expensive territory and increased their beta. As a result, the dispersion of betas among sectors is now very low. And similar betas should bring similar patterns of performance in a down market.
- Today, preservation of capital, we think, can be better achieved by lowering the beta than through asset class diversification or simply by increasing the allocation to defensive sectors.
- Beta reduction strategies have to be more widespread across regions, countries, sectors, industries and stocks.



Sources: Hexavest, Datastream

Equity Beta by Sector





# CONSENSUS: SLOWER IN THE US, BETTER IN EUROPE

- Consensus expectations for global growth are at 2.5% and 3.1% respectively for 2015 and 2016. This compares to a long-term average of 3.1%.
- This year, growth expectations have been revised downward by 0.5% since January, mostly because of negative revisions in the US (-1.0%) and Japan (-0.2%). Expectations have been revised upward in Europe for this year and next, by +0.4% and +0.2% respectively. In EMs, growth is expected to slow to 3.9% this year vs. 4.7% in 2014, but will remain well above that of DMs.
- We generally agree with the consensus, especially for the US where we expect growth to reaccelerate in the second half.
- Central banks also seem to believe that global growth will stay subpar and inflation subdued. Every OECD cen