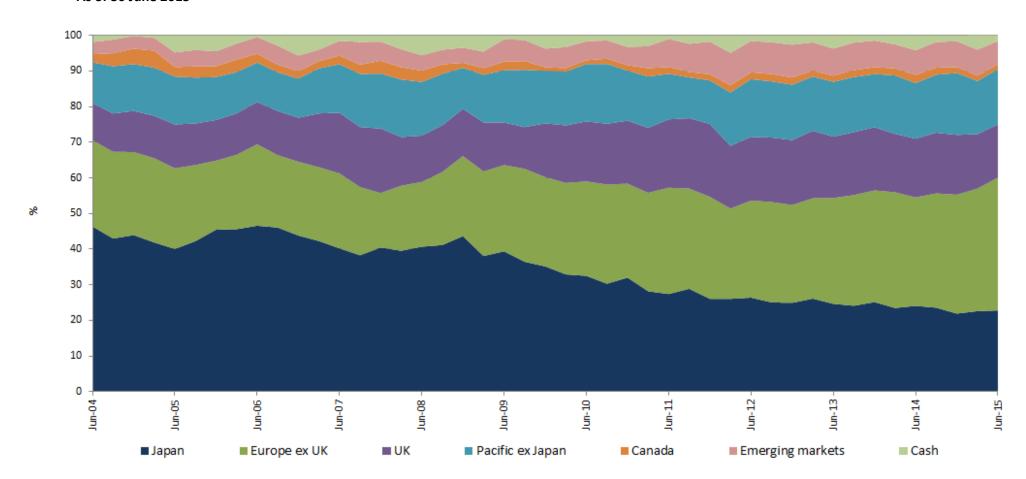

merging Markets~                 | 0.8     | -4.8        | 4.1            | 4.0           | 8.5          | 8.2              | -               |

Walter Scott claims compliance with the Global Investment Performance Standards (GIPS®). Performance is shown gross of investment management fees; Past performance is not a guide to future performance.



### International equities capture ratios

Ten years to 30 June 2015



Source: Walter Scott, MSCI.



### **WS EAFE USD Composite Unit Price Growth**

As of 30 June 2015





### 12 month rolling relative performance

As of 30 June 2015





### Relative performance attribution

#### 12 months to 30 June 2015







### **Portfolio overview**

## Historical international equity portfolio distribution Walter Scottby region



As of 30 June 2015



## Historical international equity portfolio distribution Walter Scottby sector





Source: Walter Scott. Sector and regional distribution are subject to change and may not be representative of future portfolio composition. Please refer to the appendix for important information.



### Distribution: by sector and region

#### As of 30 June 2015

| Sector                 | Portfolio<br>% | MSCI EAFE<br>% | Difference<br>% |
|------------------------|----------------|----------------|-----------------|
|                        |                |                |                 |
| Industrials            | 18.9           | 12.6           | 6.3             |
| Consumer discretionary | 16.1           | 13.2           | 2.9             |
| Information technology | 6.8            | 4.7