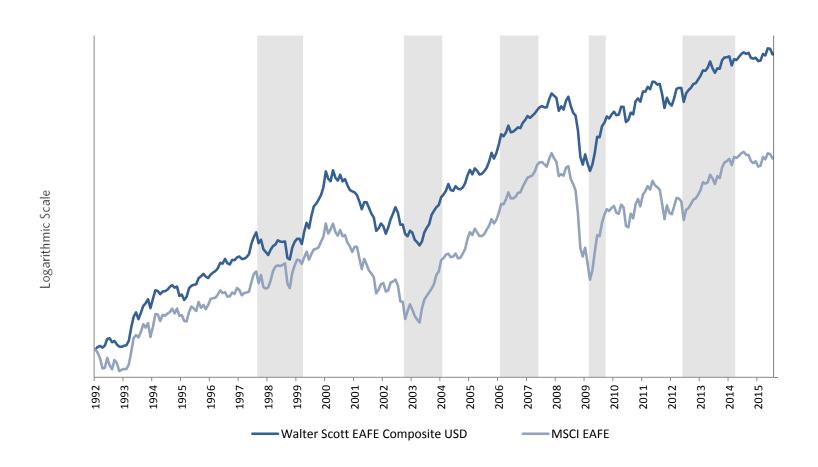

---------|-------------------------|----------------|
| Simple return:                     |                |                         |                |
| Q2 2015                            | 0.5            | 0.5                     | 0.6            |
| Year to date                       | 4.0            | 4.0                     | 5.5            |
| One year                           | -2.1           | -5.3                    | -4.2           |
| Compound annual growth rate:       |                |                         |                |
| Three years                        | 7.7            | 9.4                     | 12.0           |
| Since inception (15 December 2010) | 5.0            | 3.8                     | 5.7            |



### **Historic performance**

As of 30 June 2015





### Walter Scott USD composite performance schedule

As of 30 June 2015

Percentage returns, annualised from two years onwards

| Period                                 | Quarter | One<br>Year | Three<br>Years | Five<br>Years | Ten<br>Years | Fifteen<br>Years | Twenty<br>Years |
|----------------------------------------|---------|-------------|----------------|---------------|--------------|------------------|-----------------|
| Walter Scott Global Equities           | 1.2     | 2.7         | 12.7           | 12.7          | 9.4          | 7.5              | 10.4            |
| MSCI World                             | 0.3     | 1.4         | 14.3           | 13.1          | 6.4          | 3.5              | 6.7             |
| Walter Scott International Equities#   | 0.7     | -1.4