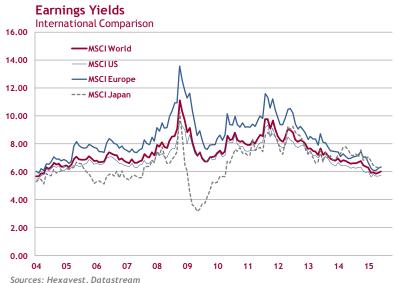

low unemployment rate continues to push wages higher.

### Employment Costs and Profits Margins - U.S. non-fin. corp. business profits as a % of national income 14% 12% 4% 6% 3% profit margins (left axis) 2% 1% -ECI (right axis) 80 82 84 86 88 90 92 94 96 98 00 02 04 06 08 10 12 14

Profits and «pricing power»\*

Sources: Hexavest, Datastream



Sources: Hexavest, Datastream \* GDP deflator y/y - unit labor costs y/y



### LOWER GLOBAL EQUITY RISK PREMIUMS

- During the second quarter, 10-year sovereign rates have risen by about 50 bps in major developed markets, reducing the equity risk premium to its lowest point in 6 years.
- Earnings yields have converged globally, but because of their lower "risk-free" rates, Europe and Japan still have higher equity risk premiums than the US.









# **SENTIMENT**

### **RISK APPETITE: GETTING SATIATED**

The Ned Davis Crowd Sentiment Poll, a composite that synthesizes results from different surveys and sentiment indicators, has decreased at the end of June to its lowest reading since October of last year. The index has stayed in the "extreme optimism zone" 81% of the time over the last 30 months vs. 43% on average since 1995. Such sustained optimism suggests to us that there are fewer buyers of risky assets left on the sidelines.



NDR Crowd Sentiment Poll

| <b>\$&amp;P 500 Index Gain/Annum When:</b><br>1995-12-01 to 2015-06-30 |                  |              |  |  |  |
|------------------------------------------------------------------------|------------------|--------------|--|--|--|
| NDR Crowd Sentiment Poll is: