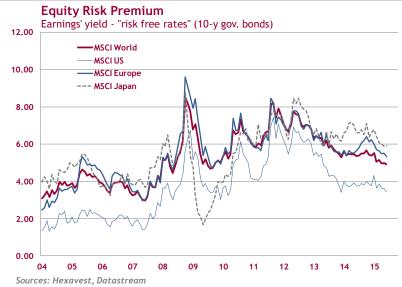

he low unemployment rate continues to push wages higher.

### Employment Costs and Profits Margins - U.S. non-fin. corp. business profits as a % of national income 14% 12% 4% 6% 3% profit margins (left axis) 2% 1% -ECI (right axis) 80 82 84 86 88 90 92 94 96 98 00 02 04 06 08 10 12 14

Profits and «pricing power»\*

Sources: Hexavest, Datastream



Sources: Hexavest, Datastream \* GDP deflator y/y - unit labor costs y/y



### LOWER GLOBAL EQUITY RISK PREMIUMS

- During the second quarter, 10-year sovereign rates have risen by about 50 bps in major developed markets, reducing the equity risk premium to its lowest point in 6 years.
- Earnings yields have converged globally, but because of their lower "risk-free" rates, Europe and Japan still have higher equity risk premiums than the US.









# **SENTIMENT**

### **RISK APPETITE: GETTING SATIATED**

The Ned Davis Crowd Sentiment Poll, a composite that synthesizes results from different surveys and sentiment indicators, has decreased at the end of June to its lowest reading since October of last year. The index has stayed in the "extreme optimism zone" 81% of the time over the last 30 months vs. 43% on average since 1995. Such sustained optimism suggests to us that there are fewer buyers of risky assets left on the sidelines.



NDR Crowd Sentiment Poll

| <b>\$&amp;P 500 Index Gain/Annum When:</b><br>1995-12-01 to 2015-06-30 |                  |              |  |  |  |
|------------------------------------------------------------------------|------------------|--------------|--|--|--|
| NDR Crowd Sentiment Poll is: