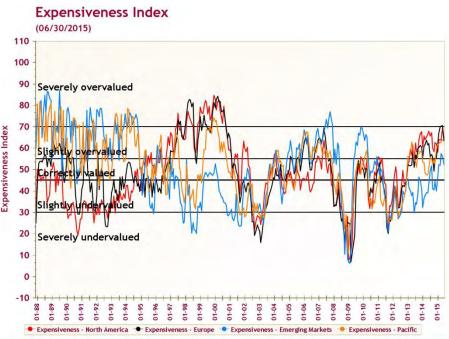

currencies have also depreciated by more than 20% since 2011, providing a significant boost to export competitiveness.
- Many fear that the beginning of the (long) normalization of US interest rates could negatively impact the real economy in EMs. Central bankers don't seem too concerned many have continued to cut their policy rate this year despite the imminent rate hike in the US.







# DEVELOPED MARKETS ARE EXPENSIVE, EMS ARE MORE ATTRACTIVE

- According to our internal valuation model a composite of various valuation metrics the global stock market remained near the severely overvalued zone in Q2 2015. The valuation index stood at one of its highest points since the tech mania.
- The North American market was the most expensive while emerging markets were more reasonably valued.







# THE US PREMIUM REMAINS, BUT HAS NARROWED

- The US equity market remains one of the most expensive markets in the world, with Switzerland (and a few other very small markets like Belgium and New Zealand).
- The valuation gap between the US and the rest of the world has narrowed in Q1, but widened somewhat in Q2, mostly because the European market suffered much more from the Greek crisis.

Equity Market vs. Earnings - MSCI ACWI 12-mth forward EPS vs. MSCI ACWI index

# 45 475 425 375 credit bubble 325 225 225 45 46 40 40 30 30 30

2011

2012

2013

2014

2015





175 – 2007

2008

2009

Sources: Hexavest, IBES, MSCI, Datastream

2010



# SLUGGISH TOP LINE GROWTH, PEAK MARGINS

- Global sales are growing at their slowest pace since the financial crisis, even when we exclude oil and b