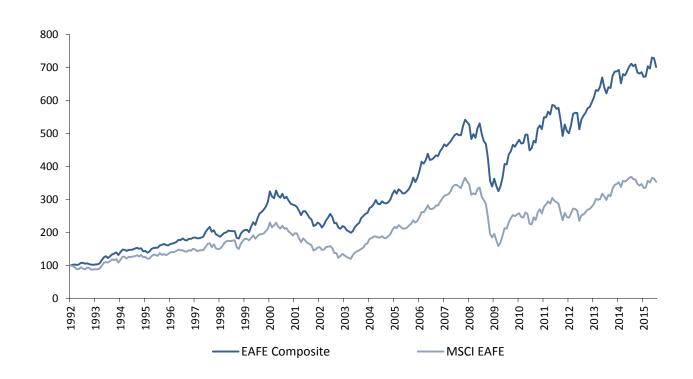

| 0.2     | 7.0         | 16.8           | 16.8          | -            | -                | -               |
| Walter Scott Emerging Markets Equities | -0.7    | -8.5        | 3.0            | 4.2           | 11.3         | 11.1             | -               |
| MSCI Emerging Markets~                 | 0.8     | -4.8        | 4.1            | 4.0           | 8.5          | 8.2              | -               |

Walter Scott claims compliance with the Global Investment Performance Standards (GIPS®). Performance is shown gross of investment management fees; Past performance is not a guide to future performance.



### International equities capture ratios

Ten years to 30 June 2015



Source: Walter Scott, MSCI.



### **WS EAFE USD Composite Unit Price Growth**

As of 30 June 2015





### 12 month rolling relative performance

As of 30 June 2015





### Relative performance attribution

#### 12 months to 30 June 2015







### **Portfolio overview**

## Historical international equity portfolio distribution Walter Scottby region



As of 30 June 2015



## Historical international equity portfolio distribution Walter Scottby sector





Source: Walter Scott. Sector and regional distribution are subject to change and may not be representative of future portfolio composition. Please refer to the appendix for important information.



### Distribution: by sector and region

#### As of 30 June 2015

| Sector                 | Portfolio<br>% | MSCI EAFE<br>% | Difference<br>% |
|------------------------|----------------|----------------|-----------------|
|