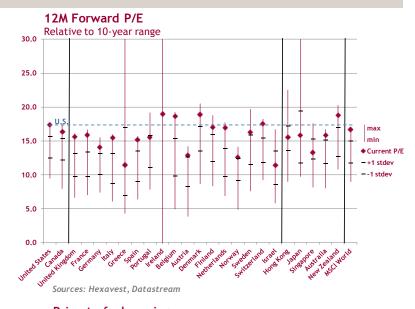

ear the severely overvalued zone in Q2 2015. The valuation index stood at one of its highest points since the tech mania.
- The North American market was the most expensive while emerging markets were more reasonably valued.







# THE US PREMIUM REMAINS, BUT HAS NARROWED

- The US equity market remains one of the most expensive markets in the world, with Switzerland (and a few other very small markets like Belgium and New Zealand).
- The valuation gap between the US and the rest of the world has narrowed in Q1, but widened somewhat in Q2, mostly because the European market suffered much more from the Greek crisis.

Equity Market vs. Earnings - MSCI ACWI 12-mth forward EPS vs. MSCI ACWI index

# 45 475 425 375 credit bubble 325 225 225 45 46 40 40 30 30 30

2011

2012

2013

2014

2015





175 – 2007

2008

2009

Sources: Hexavest, IBES, MSCI, Datastream

2010



# SLUGGISH TOP LINE GROWTH, PEAK MARGINS

- Global sales are growing at their slowest pace since the financial crisis, even when we exclude oil and base metals. This is consistent with the sluggish growth in nominal GDP. Nonetheless, equity prices have continued to move higher.
- Equities can disconnect from the economy for a while, as profit margins increase and price multiples expand. But at some point, the gravitational effect of fundamentals will prevail.
- The global price-to-sales ratio is at 1.5 times
   much higher than in 2007 and profit margins have already peaked last year.









# **VALUATION US: NO PRICING POWER**

- Some may see worrisome inflation pressures in the US with the recent acceleratio