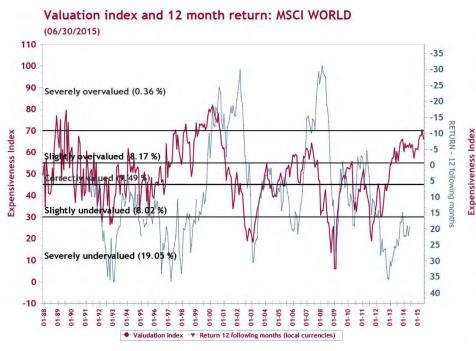

M currencies have also depreciated by more than 20% since 2011, providing a significant boost to export competitiveness.
- Many fear that the beginning of the (long) normalization of US interest rates could negatively impact the real economy in EMs. Central bankers don't seem too concerned many have continued to cut their policy rate this year despite the imminent rate hike in the US.







# DEVELOPED MARKETS ARE EXPENSIVE, EMS ARE MORE ATTRACTIVE

- According to our internal valuation model a composite of various valuation metrics the global stock market remained near the severely overvalued zone in Q2 2015. The valuation index stood at one of its highest points since the tech mania.
- The North American market was the most expensive while emerging markets were more reasonably valued.







# THE US PREMIUM REMAINS, BUT HAS NARROWED

- The US equity market remains one of the most expensive markets in the world, with Switzerland (and a few other very small markets like Belgium and New Zealand).
- The valuation gap between the US and the rest of the world has narrowed in Q1, but widened somewhat in Q2, mostly because the European market suffered much more from the Greek crisis.

Equity Market vs. Earnings - MSCI ACWI 12-mth forward EPS vs. MSCI ACWI index

# 45 475 425 375 credit bubble 325 225 225 45 46 40 40 30 30 30

2011

2012

2013

2014

2015





175 – 2007

2008

2009

Sources: Hexavest, IBES, MSCI, Datastream

2010



# SLUGGISH TOP LINE GROWTH, PEAK MARGINS

- Global sales are growing at their slowest pace since the financial crisis, even when we exclude oil and