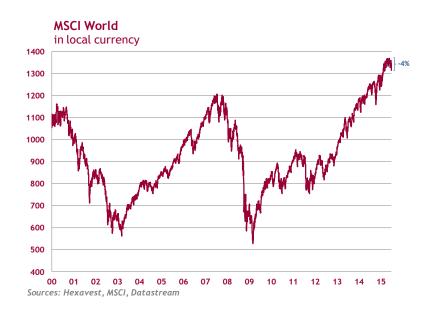

ince 2009, but more competitive exports and lower interest rates should help later this year. We expect global growth for 2015 to be slightly below historical average, but we don't see significant downside risk for the real economy. For this reason, we have a neutral assessment of the macroeconomic environment.







This year, the overvaluation of equity markets has surpassed the levels of 2007. The US remains the most expensive market, but its premium to other developed markets has narrowed vs. last year. In other words, more markets have become more expensive. Fundamentals generally stayed weak in the second quarter: global sales were growing at their slowest pace since 2009. For these reasons, we maintain our rating of the valuation vector at double negative (--).



# **SENTIMENT**



### **Average Cross-Asset Correlation**



The correlation is calculated over a three-year period using weekly observation of total return indices (euro) and EWMA methodology. For calculating the correlation, we have considered 23 financial instruments across various asset classes

Source: DataStream, SG Cross Asset Research/Global Asset Allocation

Turmoil in Greece and China has impacted investor sentiment in Q2, but after 6 years of rising equity prices, many metrics show that the level of complacency remains high. Before the last few weeks of Q2, investors were in full "market chasing" mode, trying to keep pace with a market that could only move higher thanks to central banks and their zero interest rate policies. The MSCI World Index was just 4% lower from its peak at the end of Q2,