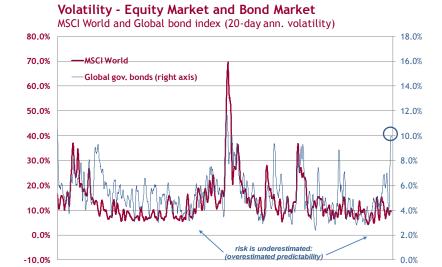

estors will be forced to reassess their risk exposure and seek capital preservation strategies.
- But how does one protect capital in today's environment?
- Historically, favouring defensive sectors has helped. However, in the low-rate environment, the search for yield has pushed these sectors into expensive territory and increased their beta. As a result, the dispersion of betas among sectors is now very low. And similar betas should bring similar patterns of performance in a down market.
- Today, preservation of capital, we think, can be better achieved by lowering the beta than through asset class diversification or simply by increasing the allocation to defensive sectors.
- Beta reduction strategies have to be more widespread across regions, countries, sectors, industries and stocks.



Sources: Hexavest, Datastream

Equity Beta by Sector





# CONSENSUS: SLOWER IN THE US, BETTER IN EUROPE

- Consensus expectations for global growth are at 2.5% and 3.1% respectively for 2015 and 2016. This compares to a long-term average of 3.1%.
- This year, growth expectations have been revised downward by 0.5% since January, mostly because of negative revisions in the US (-1.0%) and Japan (-0.2%). Expectations have been revised upward in Europe for this year and next, by +0.4% and +0.2% respectively. In EMs, growth is expected to slow to 3.9% this year vs. 4.7% in 2014, but will remain well above that of DMs.
- We generally agree with the consensus, especially for the US where we expect growth to reaccelerate in the second half.
- Central banks also seem to believe that global growt