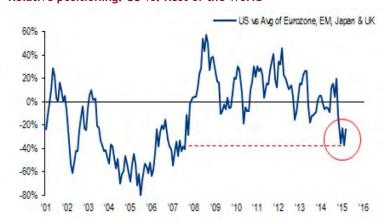

x has endured a setback of 8.5% from its peak but it's still up 7.3% for the first 6 months of 2015.
- Some short-term sentiment indicators may be showing less appetite for risk, or a fading of euphoria, but it's still much too early to talk about a shift in the mood of investors.







#### REGIONAL ALLOCATION: THE US HAS LOST SOME LUSTER

- Allocation to eurozone equities has reached a record high in Q1 and stayed elevated in Q2.
   Japan exposure increased again in Q2 to its highest level in 10 years.
- By contrast, the US has fallen out of favour.
   Relative positioning in the US vs. the rest of the world is at its lowest point since 2007.





#### Allocation to eurozone equities



Source: BofA Merrill Lynch Fund Manager Survey

#### Relative positioning: US vs. Rest of the World



Source: BofA Merrill Lynch Fund Manager Survey



#### REGIONAL ALLOCATION: STILL NO INTEREST FOR EMS

- Exposure to emerging markets remains very low globally.
- The BAML Fund Manager Survey shows that investors' interest for EMs has moved hand in hand with their view on China's economic outlook, which has softened again in Q2.
- State Street Institutional Holdings and Equity Flows also show that EMs continue to be the least preferred asset class.

### Allocation to emerging markets equities vs. Chinese Growth expectations



#### Source: BofA Merrill Lynch Fund Manager Survey

#### Institutional Investors' Equity Flows





### SECTOR ALLOCATION: PRO-CYCLICAL

Surveys show a clear preference for cyclical sectors.

#### What sectors are likely to perform best over the next three months?