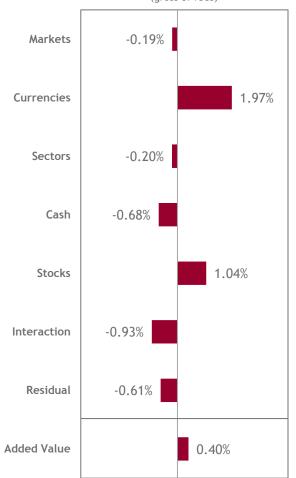

| -3.67% | 2.51%        | -0.66%       |      | ***  | 555  | ***  |      |

|                         |            | EVOLUTION OF ASSETS |                         |
|-------------------------|------------|---------------------|-------------------------|
| Assets as at 2015-05-31 | Net inflow | Gross return        | Assets as at 2015-06-30 |
| 82,713,587.92 USD       |            | -2,232,106.04 USD   | 80,481,481.88 USD       |

Note: The performance start date is 2010-12-15. Returns are presented net of management, administrative, and transaction fees. Returns for periods greater than 12 months are annualized. Past performance is not necessarily indicative of future performance.



# PERFORMANCE ATTRIBUTION

# **HEXAVEST EAFE EQUITY FUND**

### PERFORMANCE ATTRIBUTION

(gross of fees)



### ■ 1 year as of June 30, 2015

### MAIN POSITIVE CONTRIBUTORS (12 MONTHS)

| Category   | Position                   | Deviation  | Impact |
|------------|----------------------------|------------|--------|
| Currencies | US Dollar                  | Overweight | 1.44%  |
| Currencies | Euro                       | Variable   | 0.45%  |
| Sectors    | Health Care                | Overweight | 0.35%  |
| Currencies | Hong Kong Dollar           | Variable   | 0.32%  |
| Sectors    | Telecommunication Services | Overweight | 0.20%  |

### MAIN NEGATIVE CONTRIBUTORS (12 MONTHS)

| Category | Position               | Deviation   | Impact |
|----------|------------------------|-------------|--------|
| Cash     | Cash                   | Overweight  | -0.68% |
| Sectors  | Financials