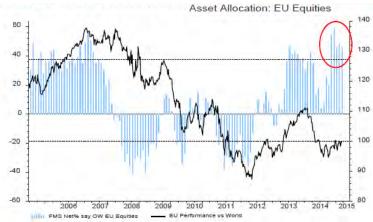

CI China Index was still up 13% year-to-date and 20% over 12 months.
- And Greece? The MSCI Europe Index has endured a setback of 8.5% from its peak but it's still up 7.3% for the first 6 months of 2015.
- Some short-term sentiment indicators may be showing less appetite for risk, or a fading of euphoria, but it's still much too early to talk about a shift in the mood of investors.







#### REGIONAL ALLOCATION: THE US HAS LOST SOME LUSTER

- Allocation to eurozone equities has reached a record high in Q1 and stayed elevated in Q2.
   Japan exposure increased again in Q2 to its highest level in 10 years.
- By contrast, the US has fallen out of favour.
   Relative positioning in the US vs. the rest of the world is at its lowest point since 2007.





#### Allocation to eurozone equities



Source: BofA Merrill Lynch Fund Manager Survey

#### Relative positioning: US vs. Rest of the World



Source: BofA Merrill Lynch Fund Manager Survey



#### REGIONAL ALLOCATION: STILL NO INTEREST FOR EMS

- Exposure to emerging markets remains very low globally.
- The BAML Fund Manager Survey shows that investors' interest for EMs has moved hand in hand with their view on China's economic outlook, which has softened again in Q2.
- State Street Institutional Holdings and Equity Flows also show that EMs continue to be the least preferred asset class.

### Allocation to emerging markets equities vs. Chinese Growth expectations



#### Source: BofA Merrill Lynch Fund Manager Survey

#### Institutional Investors' Equity Flows





### SECTOR ALLOCATION: PRO-CYCLICAL

Surveys show a clear pre