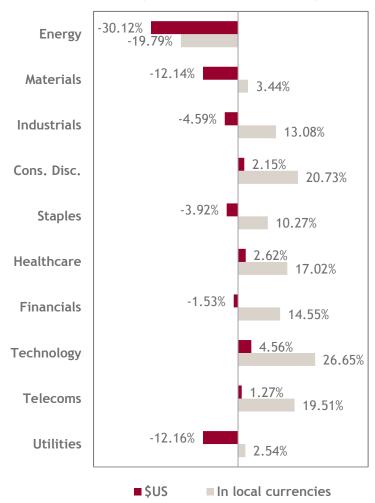

years
Team member since: 1996

### **Quantitative Research**

Jean-François Bérubé, Ph.D. Vice President, Quantitative Analysis & Information Technology Industry experience: 8 years Team member since: 2009

Jean-René Guilbault, M.Sc. Quantitative Analyst Industry experience: 15 years Team member since: 2013

### **Trading**

Éric St-Onge Head Trader Industry experience: 24 years Team member since: 2011

Rashmikant Patel

Trader

Industry experience: 13 years Team member since: 2008

<sup>\*</sup> Joined the firm in the last 2 years (no investment team member left the firm in the last 2 years)



# **PERFORMANCE**



# **MARKET OVERVIEW**

### PERFORMANCE OF MAIN INDICES

### 1-YEAR INDEX PERFORMANCE

(AS OF JUNE 30, 2015)



### 1-YEAR SECTOR PERFORMANCE

(MSCI EAFE AS OF JUNE 30, 2015)





# PERFORMANCE NET OF FEES

VENTURA COUNTY EMPLOYEES' RETIREMENT ASSOCIATION Performance Report as at June 30, 2015

Benchmark: MSCI EAFE NET

Currency: USD

**Performance objective:** to outperform the MSCI EAFE Net index by 2% per annum over 4-year rolling periods (gross of fees)

| NET RETURNS |         |          |          |        |        |         |         |         |         |          |                    |
|-------------|---------|----------|----------|--------|--------|---------|---------|---------|---------|----------|--------------------|
|             |         |          |          |        |        |         |         | Annua   | alized  |          |                    |
|             | 1 month | 3 months | 6 months | YTD    | 1 year | 2 years | 3 years | 4 years | 5 y