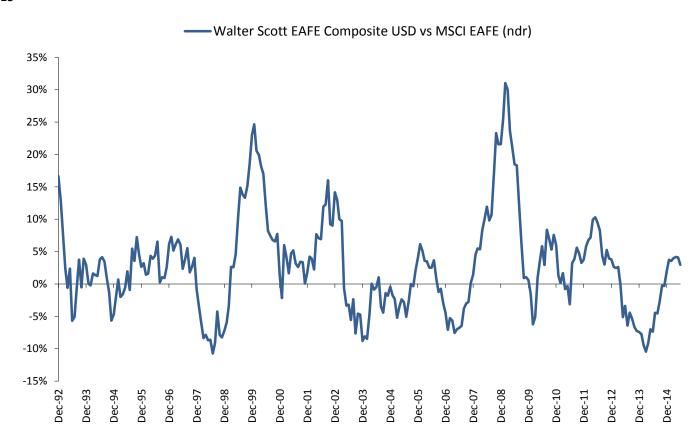

| -                | -               |
| Walter Scott Emerging Markets Equities | -0.7    | -8.5        | 3.0            | 4.2           | 11.3         | 11.1             | -               |
| MSCI Emerging Markets~                 | 0.8     | -4.8        | 4.1            | 4.0           | 8.5          | 8.2              | -               |

Walter Scott claims compliance with the Global Investment Performance Standards (GIPS®). Performance is shown gross of investment management fees; Past performance is not a guide to future performance.



### International equities capture ratios

Ten years to 30 June 2015



Source: Walter Scott, MSCI.



### **WS EAFE USD Composite Unit Price Growth**

As of 30 June 2015





### 12 month rolling relative performance

As of 30 June 2015





### Relative performance attribution

#### 12 months to 30 June 2015







### **Portfolio overview**

## Historical international equity portfolio distribution Walter Scottby region



As of 30 June 2015



## Historical international equity portfolio distribution Walter Scottby sector





Source: Walter Scott. Sector and regional distribution are subject to change and may not be representative of future portfolio composition. Please refer to the appendix for important information.



### Distribution: by sector and region

#### As of 30 June 2015

| Sector                 | Portfolio<br>% | MSCI EAFE<br>% | Difference<br>% |
|------------------------|----------------|----------------|-----------------|
|                        |                |                |                 |
|