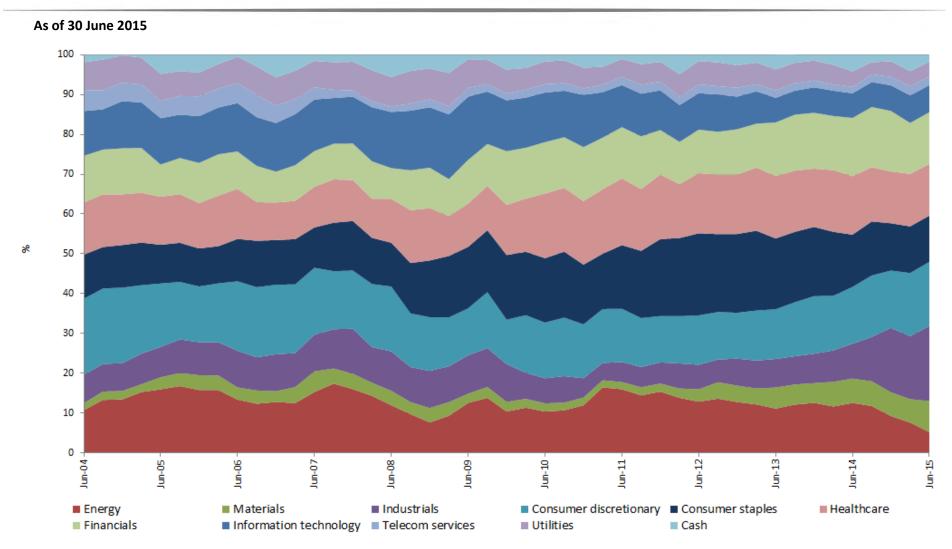

| 8.5          | 8.2              | -               |

Walter Scott claims compliance with the Global Investment Performance Standards (GIPS®). Performance is shown gross of investment management fees; Past performance is not a guide to future performance.



### International equities capture ratios

Ten years to 30 June 2015



Source: Walter Scott, MSCI.



### **WS EAFE USD Composite Unit Price Growth**

As of 30 June 2015





### 12 month rolling relative performance

As of 30 June 2015





### Relative performance attribution

#### 12 months to 30 June 2015







### **Portfolio overview**

## Historical international equity portfolio distribution Walter Scottby region



As of 30 June 2015



## Historical international equity portfolio distribution Walter Scottby sector





Source: Walter Scott. Sector and regional distribution are subject to change and may not be representative of future portfolio composition. Please refer to the appendix for important information.



### Distribution: by sector and region

#### As of 30 June 2015

| Sector                 | Portfolio<br>% | MSCI EAFE<br>% | Difference<br>% |
|------------------------|----------------|----------------|-----------------|
|                        |                |                |                 |
| Industrials            | 18.9           | 12.6           | 6.3             |
| Consumer discretionary | 16.1           | 13.2           | 2.9             |
| Information technology | 6.8            | 4.7            | 2.1             |
| Healthcare             | 13.0           | 11.2           |