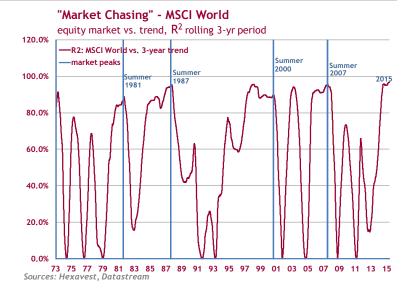

DED STRATEGIES IN EXUBERANT AND CORRELATED MARKETS

- Central banks' experiments with zero interest rates have pushed asset prices far from their fundamental value.
- Past episodes of euphoria in equity markets have been characterised by strong "market chasing", where investors enter "highly priced positions after they have rapidly increased and become overvalued."<sup>1</sup>
- In our view, equity markets have entered this phase. They continue to rise despite weak global earnings growth and high valuations.
- Value has melted in liquid assets as well as in higher yielding illiquid assets. Correlation between (and among) asset classes is now much higher than before the financial crisis. According to the IMF's Global Financial Stability Report (April 2015), there are fewer places to hide.



### **Average Cross-Asset Correlation**



The correlation is calculated over a three-year period using weekly observation of total return indices (euro) and EWMA methodology. For calculating the correlation, we have considered 23 financial instruments across various asset classes

Source: DataStream, SG Cross Asset Research/Global Asset Allocation

<sup>&</sup>lt;sup>1</sup> Source: Investopedia



# IT'S TIME TO LOWER THE BETA

- In the second quarter, volatility jumped sharply in the bond market. The same happened last year in the credit market, as well as in the energy market. We believe it's just a matter of time before it happens in the equity market.
- When volatility eventually spikes in stock markets, investors will be forced to reassess their risk exposure and seek capital pres