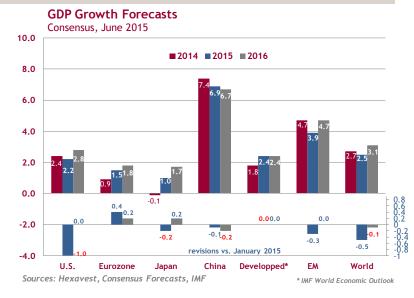

because of negative revisions in the US (-1.0%) and Japan (-0.2%). Expectations have been revised upward in Europe for this year and next, by +0.4% and +0.2% respectively. In EMs, growth is expected to slow to 3.9% this year vs. 4.7% in 2014, but will remain well above that of DMs.
- We generally agree with the consensus, especially for the US where we expect growth to reaccelerate in the second half.
- Central banks also seem to believe that global growth will stay subpar and inflation subdued. Every OECD central bank that had tightened monetary policy since the Great Recession has now reversed course. And among the 34 central banks we are monitoring, 26 have cut policy rates so far this year. The ECB and the BoJ are pursuing their QE programs and are continuing to buy financial assets.



### Monetary Policy: Changes in Interest Rates Cumulative changes over 6 months, 34 central banks





### UNITED STATES: STRONG CONSUMER FUNDAMENTALS

- US consumers are in better shape today than at any time in the last decade.
- Firstly, the job market is expanding, pushing the unemployment rate lower and real earnings higher.
   So far in 2015, real earnings have grown at a brisk pace.
- Secondly, their balance sheets have improved markedly since the financial crisis. Households' debt ratio has fallen from 135% to 106% of their disposable income. As a result, and also because of very low interest rates, their financial obligation ratio - i.e. their interest and principal payments as a percentage of their revenue - is close to its lowest point in 35 years.
- Thus, we remain constructi