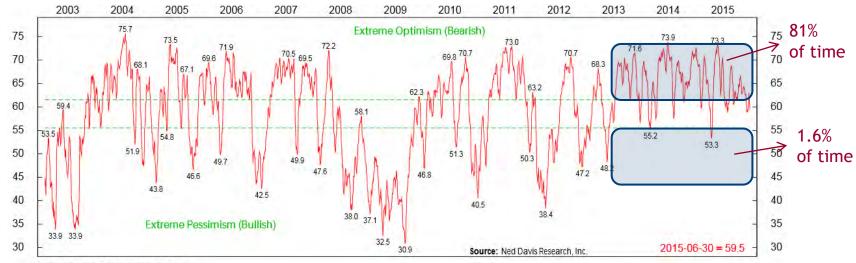

ear sovereign rates have risen by about 50 bps in major developed markets, reducing the equity risk premium to its lowest point in 6 years.
- Earnings yields have converged globally, but because of their lower "risk-free" rates, Europe and Japan still have higher equity risk premiums than the US.









# **SENTIMENT**

### **RISK APPETITE: GETTING SATIATED**

The Ned Davis Crowd Sentiment Poll, a composite that synthesizes results from different surveys and sentiment indicators, has decreased at the end of June to its lowest reading since October of last year. The index has stayed in the "extreme optimism zone" 81% of the time over the last 30 months vs. 43% on average since 1995. Such sustained optimism suggests to us that there are fewer buyers of risky assets left on the sidelines.



NDR Crowd Sentiment Poll

| <b>\$&amp;P 500 Index Gain/Annum When:</b><br>1995-12-01 to 2015-06-30 |                  |              |  |  |  |
|------------------------------------------------------------------------|------------------|--------------|--|--|--|
| NDR Crowd Sentiment Poll is:                                           | % Gain/<br>Annum | % of<br>Time |  |  |  |
| Above 61.5                                                             | 1.8              | 43.0         |  |  |  |
| * Between 55.5 and 61.5                                                | 10.1             | 20.8         |  |  |  |
| Below 55.5                                                             | 10.0             | 36.2         |  |  |  |

| S&P 500 Index Gain/Annum When:<br>2013-01-02 to 2015-06-23 |